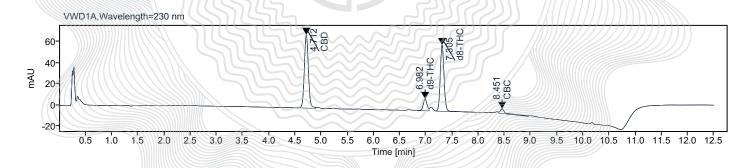

## **CERTIFICATE OF ANALYSIS**

**Batch ID**: 305040

Analysis Data: 2023-06-05 11-50-56-04-00.dx

Sample Description:

D8-THC 11mg + Full Spectrum 9mg Infused pectin gummies 20 mg / Gummy.

| Name   | Concentration [mg/g] | % Amount |
|--------|----------------------|----------|
| CBN    | 0.00                 |          |
| THC-A  | 0.00                 |          |
| THC-V  | 0.00                 |          |
| CBG-A  | 0.00                 | ~~       |
| CBD-A  | 0.00                 |          |
| CBD-V  | 0.00                 |          |
| CBG    | 0.00/                | 222      |
| CBD    | 2.96                 | 0.296    |
| d9-THC | 0.45                 | 0.045    |
| d8-THC | 2.75                 | 0.275    |
| CBC    | 0.03                 | 0.003    |

Total CBD: 10.04 mg

Total d8-THC: 11.04 mg

Sum of Cannabinoids: 22.36 mg

Comments: Gummy Avg. Wt. 4.743 g

Cannabinoids with on-column values below LOQ will not be calculated into the "Total Cannabinoids" value. Reporting Limits will vary based on sample extraction weight used for the analysis. Bloomios LLC Test lab uilizes, based upon traceable Reference Standards and Certified Reference material to calibrate analytical instruments along with proven analytical methods. The results of this report are based solely on the sample submitted and cannot be reproduced. Certificate of analysis shall not be reproduced except in full with approval of Bloomios Lab LLC.